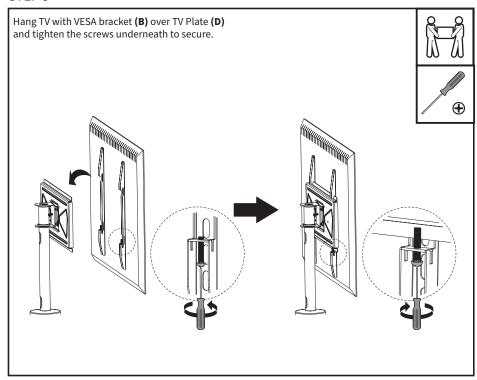

be liable for damage or injury caused by improper mounting, incorrect assembly or inappropriate use.



#### **TIPOVER WARNING**

SERIOUS OR FATAL CRUSHING INJURIES CAN OCCUR FROM TIPOVER. TO HELP PREVENT TIPOVER:

- NEVER ALLOW CHILDREN TO CLIMB, STAND, HANG, OR PLAY ON ANY PART OF TV OR TV STAND.
- USE TIPOVER RESTRAINT OR ANCHOR STAND TO WALL

USE OF TIPOVER RESTRAINTS MAY ONLY REDUCE, BUT NOT ELIMINATE RISK OF TIPOVER.



NOTE: NOT ALL HARDWARE INCLUDED WILL BE USED

#### **TOOLS NEEDED**



DO NOT EXCEED WEIGHT CAPACITY.
Failure to do so may result in serious injury.





## **WARNING: CHOKING HAZARD**

SMALL PARTS - NOT FOR CHILDREN UNDER 3 YEARS. ADULT SUPERVISION IS REQUIRED.

# **ASSEMBLY STEPS**

#### STEP 1



#### STEP 2





#### STEP 4



# STEP 4 (Continued)



#### STEP 5











### Open Monday - Friday 7:00am - 7:00pm CST,

our dedicated support team can offer immediate assistance with rapid response times. If any parts are received damaged or defective, please contact us. We are happy to replace parts to ensure you have a fully functioning product.



309-278-5303

AVG. RESOLUTION TIME (within office hrs): 5M 4S



www.vivo-us.com Chat live with an agent! AVG. RESOLUTION TIME (within office hrs): < 15 M



help@vivo-us.com

AVG. RESPONSE TIME (within office hrs): 1HR 8M

- 23% within < 15m
- 38% within < 30m
- 61% within < 1hr
- 83% within < 2hr
- 92% within < 3hr