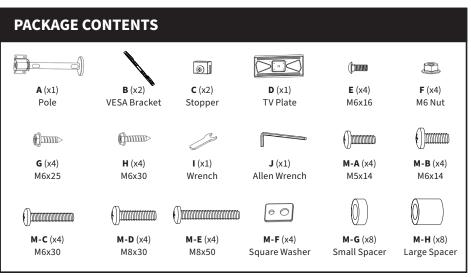

USE OF TIPOVER RESTRAINTS MAY ONLY REDUCE, BUT NOT ELIMINATE RISK OF TIPOVER.

NOTE: NOT ALL HARDWARE INCLUDED WILL BE USED