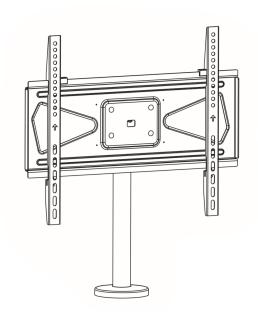

## **Bolt-Down TV Mount**

Instruction Manual



# SKU: STAND-TV00M4



Scan the QR code with your mobile device or follow the link for helpful videos and specifications related to this product.

https://vivo-us.com/products/stand-tv00m4

GET IN TOUCH | Monday-Friday from 7:00am-7:00pm CST



help@vivo-us.com



www.vivo-us.com
Chat live with an agent!



309-278-5303

# ∕N WARNING!

If you do not understand these directions, or if you have any doubts about the safety of the installation, please call a qualified technician. Check carefully to make sure there are no missing or defective parts. Improper installation may cause damage or serious injury. Do not use this product for any purpose that is not explicitly specified in this manual. Do not exceed weight capacity. We cannot be liable for damage or injury caused by improper mounting,